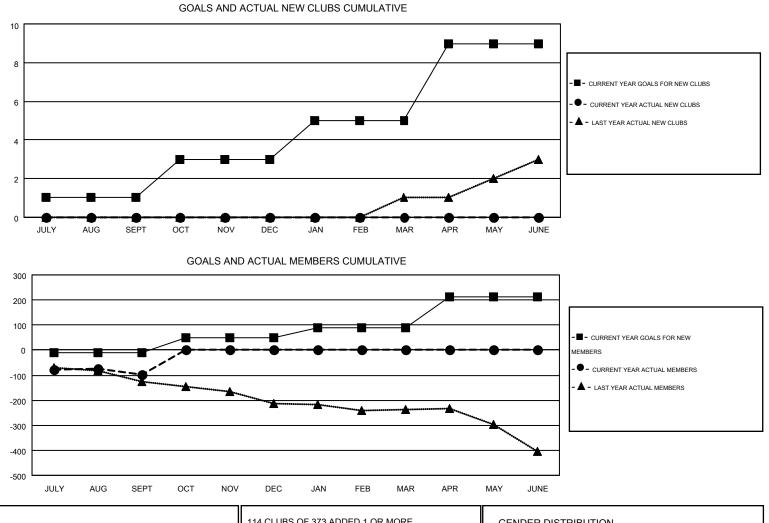

## GMT: HUCK TAINGAHUE

GMT CA 7

Results as of: 9/30/2016

| Clubs                 |                  |           |                  | Members<br>RESULTS FOR 2016-2017 |               |                    |                                        |                    |                  |
|-----------------------|------------------|-----------|------------------|----------------------------------|---------------|--------------------|----------------------------------------|--------------------|------------------|
| RESULTS FOR 2016-2017 |                  |           |                  |                                  |               |                    |                                        |                    |                  |
| QUARTER               | NEW CLUB<br>GOAL | NEW CLUBS | DROPPED<br>CLUBS | NET<br>GAIN/LOSS                 | QUARTER       | NEW MEMBER<br>GOAL | CHARTER AND<br>NEW<br>MEMBERS<br>ADDED | DROPPED<br>MEMBERS | NET<br>GAIN/LOSS |
| JULY/AUG/SEPT         | 1                | 0         | 3                | -3                               | JULY/AUG/SEPT | -11                | 192                                    | 290                | -98              |
| OCT/NOV/DEC           | 2                | 0         | 0                | 0                                | OCT/NOV/DEC   | 62                 | 0                                      | 0                  | 0                |
| JAN/FEB/MAR           | 2                | 0         | 0                | 0                                | JAN/FEB/MAR   | 37                 | 0                                      | 0                  | 0                |
| APR/MAY/JUNE          | 4                | 0         | 0                | 0                                | APR/MAY/JUNE  | 125                | 0                                      | 0                  | 0                |